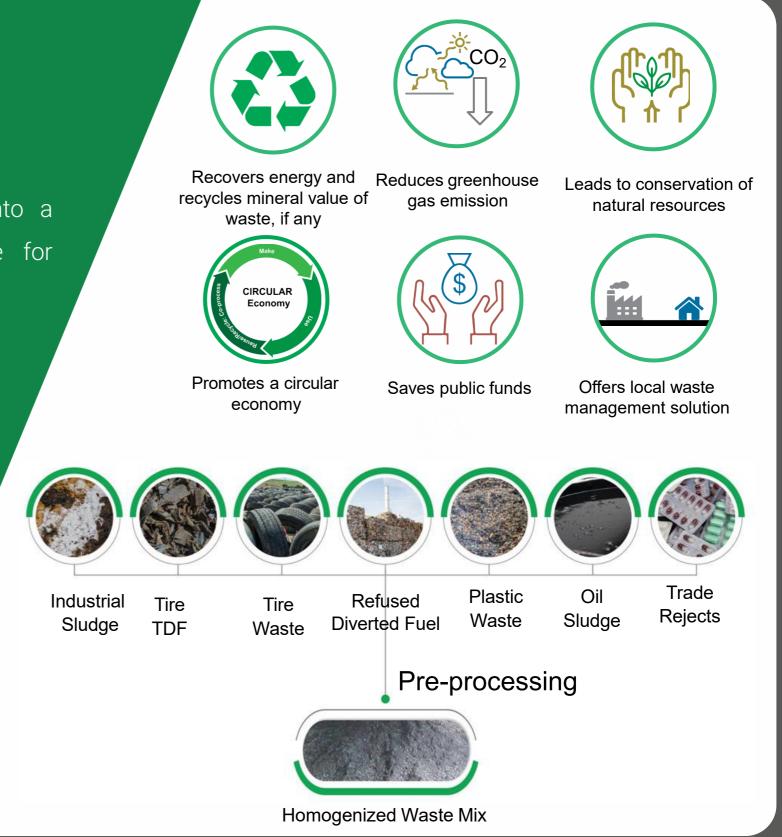

#### **Industrial Solutions**

Sustainable solution on the principles of circular economy for the safe energy recovery. The solution will be executed in accordance with laws and regulations and HSE standards.

Achieving 100% recovery rates through the provision of innovative waste management solutions. The solution is being provided on two broad parameters:

- Holistic Solution that covers Assessment, Segregation, Collection and Transportation
- 2. Green Solution that covers Pre-Processing and Co-Processing

Incorporation with our strategic partners, Tarheel offers a wideranging solutions for the industrial sector that Pre-process the waste at the Alternative Raw Material Facility (ARM). Then Coprocess along with a cement plant to ensure that the waste is finally processed/recycled on the principles of circular economy.

#### **Pre-processing**

Is the concept of converting a wide variety of waste materials into a homogeneous mix of defined characteristics to make it suitable for coprocessing in cement kilns.

#### **Co-processing**

- 1. is a globally recognized technology through which waste is treated in energy-intensive industries such as cement.
- 2. The technology is referred to as co-processing as the safe destruction of waste occurs parallel to the cement manufacturing process, at high temperatures and long residence time existing in cement kilns