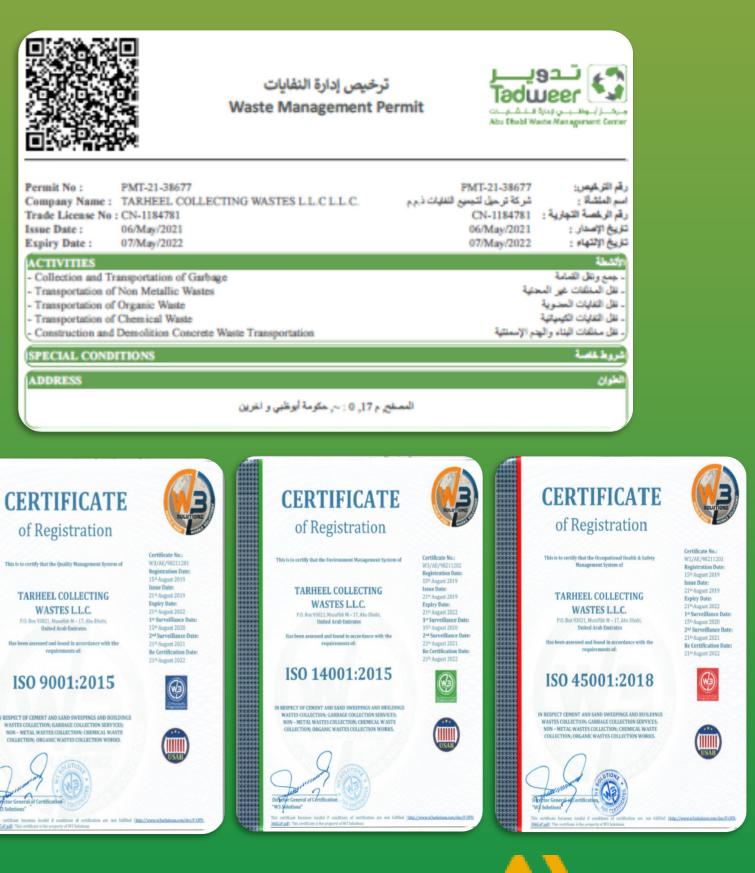

## Licensing

Permit to **Practice Waste** Management

## Certificates

ISO: 9000:2015 ISO: 14001:2015 ISO: 45001:2018

Registration

is is to certify that the Quality Management Syste ISO 9001:2015 IN RESPECT OF CEMENT AND SAND SWEEPINGS AND BUILDING NON - METAL WASTES COLLECTION: CHEMICAL WASTI