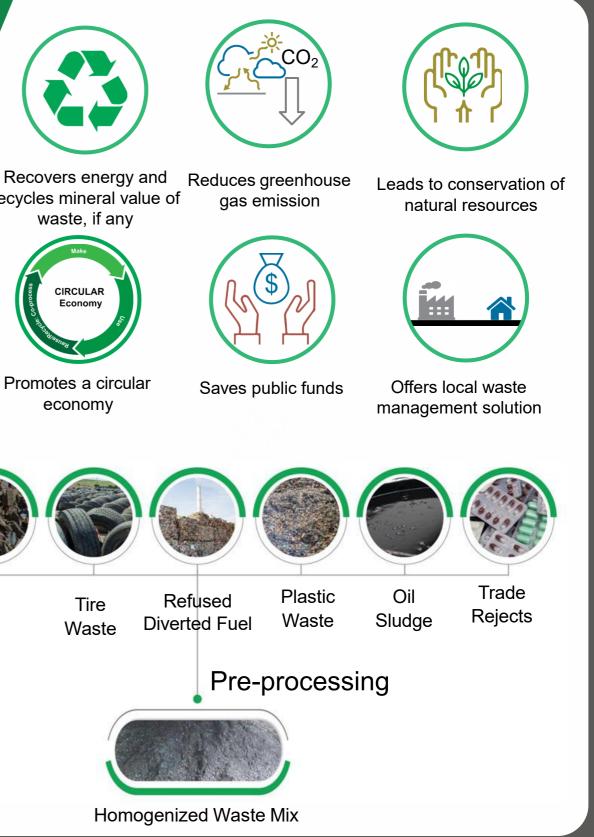

#### **Industrial Solutions**

Sustainable solution on the principles of circular economy for the safe energy recovery. The solution will be executed in accordance with laws and regulations and HSE standards.

Achieving 100% recovery rates through the provision of innovative waste management solutions. The solution is being provided on two broad parameters:

- Holistic Solution that covers Assessment, Segregation, Collection and Transportation
- 2. Green Solution that covers Pre-Processing and Co-Processing

Incorporation with our strategic partners, Tarheel offers a wideranging solutions for the industrial sector that Pre-process the waste at the Alternative Raw Material Facility (ARM). Then Coprocess along with a cement plant to ensure that the waste is finally processed/recycled on the principles of circular economy.

#### **Pre-processing**

Is the concept of converting a wide variety of waste materials into a homogeneous mix of defined characteristics to make it suitable for coprocessing in cement kilns.

#### **Co-processing**

- 1. is a globally recognized technology through which waste is treated in energy-intensive industries such as cement.
- 2. The technology is referred to as co-processing as the safe destruction of waste occurs parallel to the cement manufacturing process, at high temperatures and long residence time existing in cement kilns