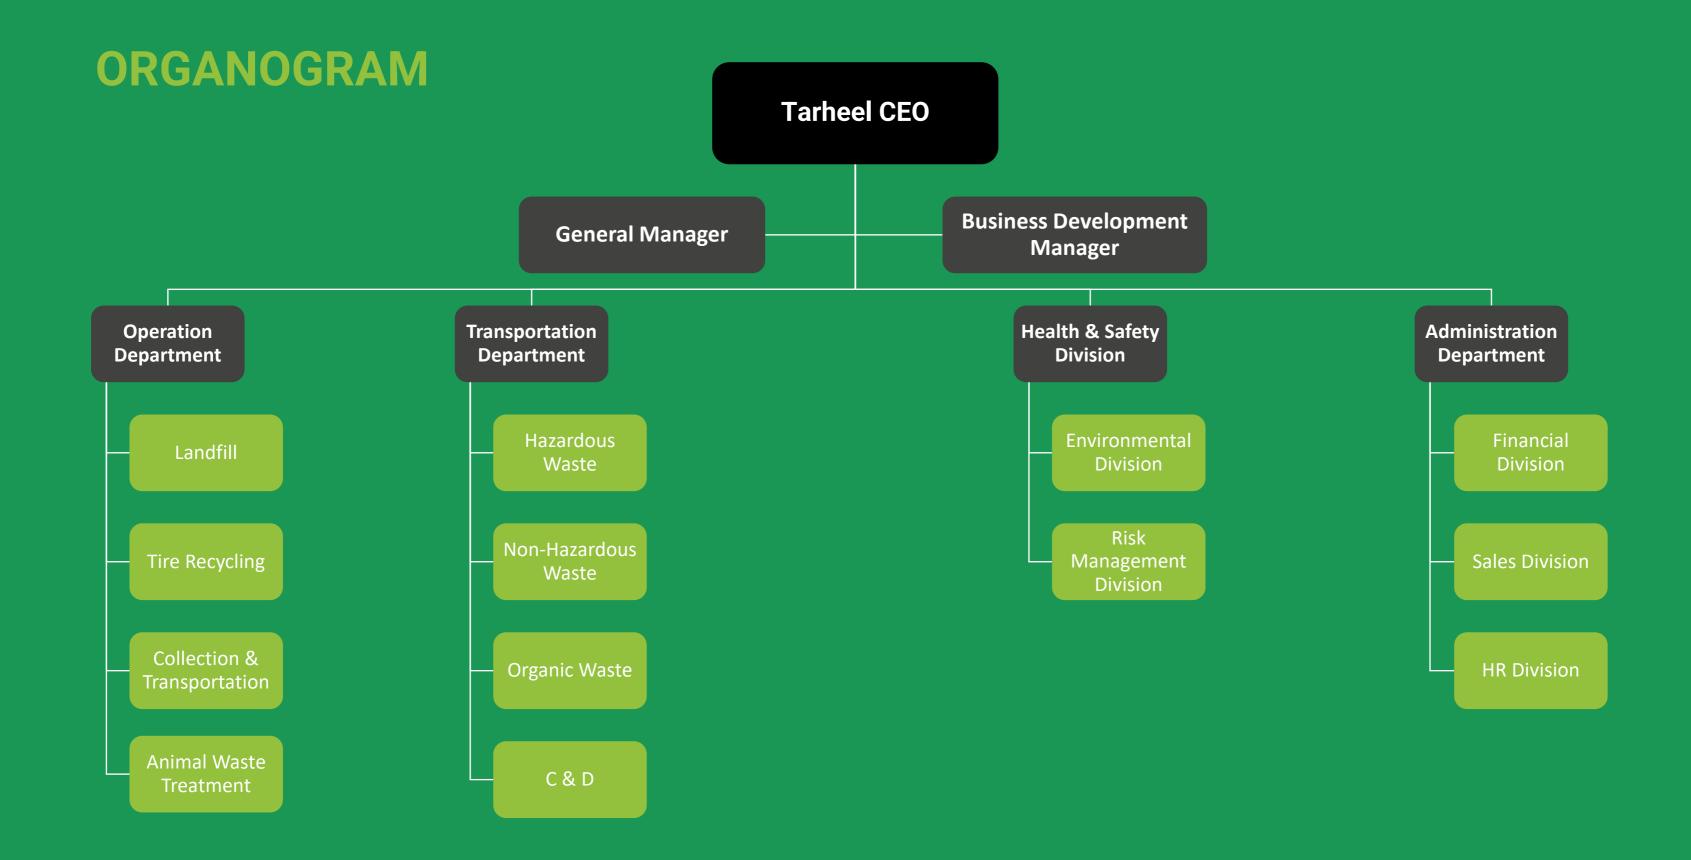

#### Waste Management

We are proud that TARHEEL has become the natural choice for companies that require safe and reliable transport of dry, wet, hazardous and non hazardous waste. Many of the UAE's prestigious companies, office towers, hotels, hospitals, apartments, residential blocks, shopping malls and oil field companies are currently benefiting from TARHEEL's prompt, safe and reliable waste management services.

We provide total logistic solution for waste management sector which not limited to: