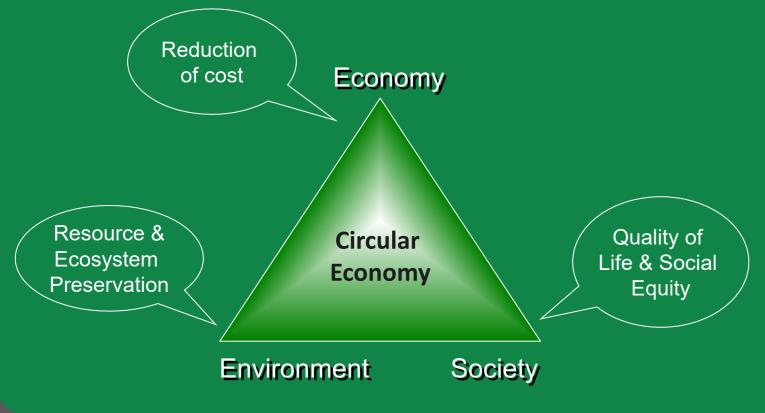

#### **Industrial Solutions**

Sustainable solution on the principles of circular economy for the safe energy recovery. The solution will be executed in accordance with laws and regulations and HSE standards.

#### **Environmental Services**

TARHEEL Waste Management works very closely with the Centre of Waste Management (TADWEER) and EAD and other competent authorities in the UAE and KSA resolving environmental issues by implementing Circular Economy program.

Providing waste management solutions in a future oriented way requires disruptive thinking, active engagement and collaboration. Our aim is to promote the transition towards a more extensive circular economy and create a zero waste future.

This enables us to recover energy and recycle materials from waste. We contribute towards a regenerative, circular economy that closes resource cycles. Geocycle manages more than 10 million tons of waste annually, thus making a tangible contribution to bringing society a step closer to a zero-waste future.