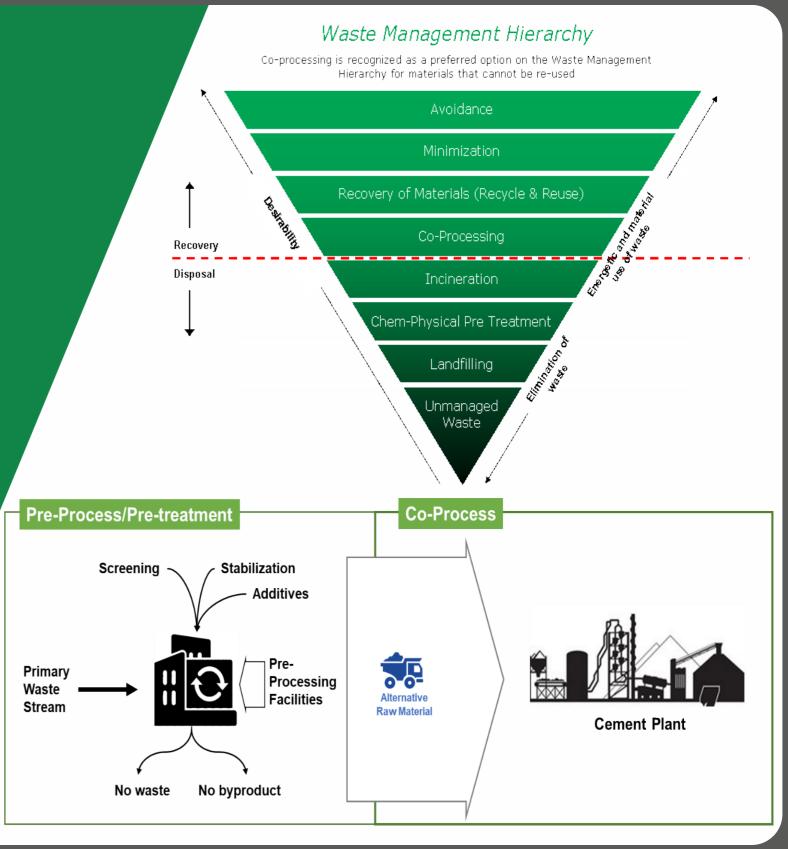

Incorporation with our strategic partners, Tarheel offers a wideranging solutions for the industrial sector that Pre-process the waste at the Alternative Raw Material Facility (ARM). Then Coprocess along with a cement plant to ensure that the waste is finally processed/recycled on the principles of circular economy.

#### **Pre-processing**

Is the concept of converting a wide variety of waste materials into a homogeneous mix of defined characteristics to make it suitable for coprocessing in cement kilns.

#### **Co-processing**

- 1. is a globally recognized technology through which waste is treated in energy-intensive industries such as cement.
- 2. The technology is referred to as co-processing as the safe destruction of waste occurs parallel to the cement manufacturing process, at high temperatures and long residence time existing in cement kilns